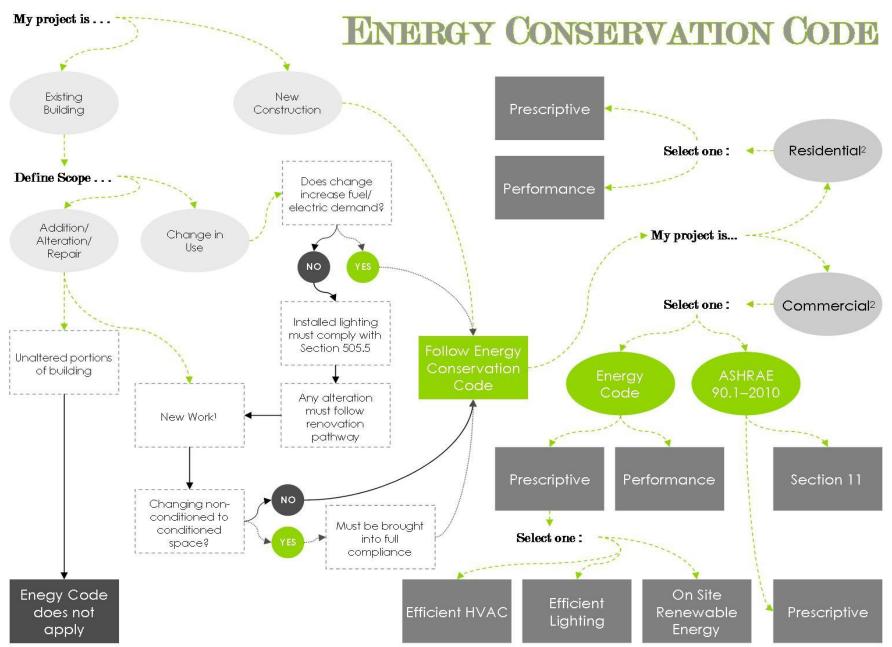

#### **Energy Conservation Code**

30% more energy efficient through increased requirements for air sealing, insulation levels, and building systems

Has two separate divisions

- Commercial
- Residential

 $<sup>^{\</sup>rm I}$  reference 12 DCMR A 101.4.7.5.3 Additions, Alterations, Renovations or Repairs.  $^{\rm 2}$  as defined by the Energy Conservation Code

# BUILDING ENVELOPE

#### Intent

Set minimum levels of thermal performance for all components of the building envelope to reduce heat gains and losses across all climate zones.

# BUILDING ENVELOPE

- Insulation and Fenestration
- Roof Solar Reflectance
- Air Leakage

## MECHANICAL SYSTEMS

#### Intent

Provide guidelines for effective energy performance of mechanical systems regardless of the type used (simple or complex) through right sizing and controls.

### MECHANICAL SYSTEMS

- Calculation of heating and cooling loads
- Equipment and System Sizing
- System Controls
- Ventilation

## SERVICE WATER HEATING

#### Intent

Employ basic, cost-effective design practices to reduce energy used by minimizing both heat and water losses over the system.

## SERVICE WATER HEATING

- Performance Efficiency
- Temperature Controls
- Heat Traps
- Pipe Insulation
- System Controls

# ELECTRICAL POWER + LIGHTING

#### Intent

Reduce consumption and improve lighting conditions through efficient lighting products. Reduce heat added to spaces that must be removed by air conditioning.

# ELECTRICAL POWER + LIGHTING Key Requirements

- Lighting Controls
- Interior lighting power
- Exterior lighting
- Electrical Energy Consumption

# EFFICIENCY PACKAGE OPTION

#### Intent

Provide flexibility to achieve energy savings needed to meet the overall energy savings goals.

# EFFICIENCY PACKAGE OPTION Key Requirements

- HVAC
- Lighting
- On site renewable energy

# TOTAL BUILDING PERFORMANCE

#### Intent

Offer maximum flexibility and give credit to innovative solutions for building designs to meet the energy goals

# TOTAL BUILDING PERFORMANCE Key Requirements

- Mandatory:
  - Air leakage
  - Mechanical Systems
  - Water heating
  - Lighting
- Performance