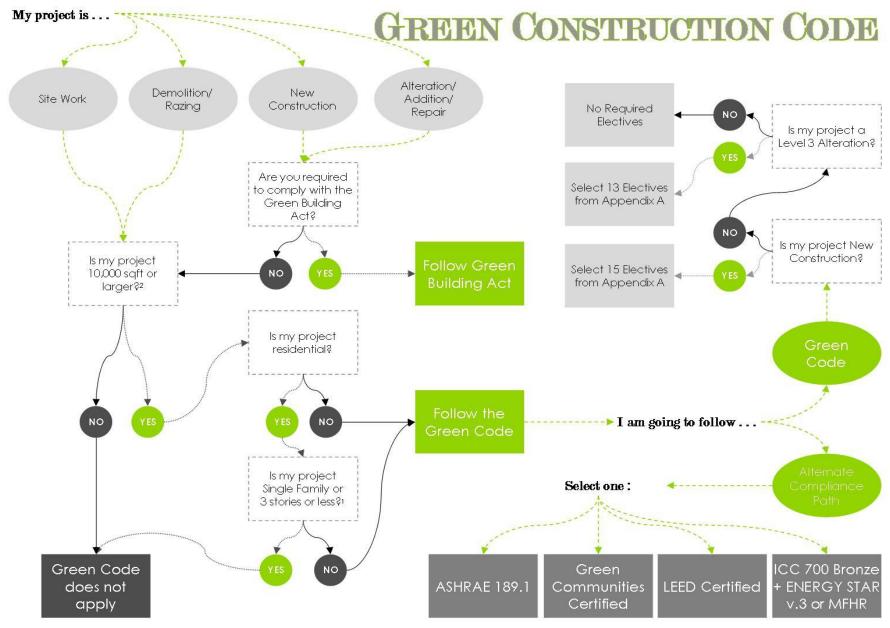

#### Green Construction Code

Applies to the construction, addition, alteration, repair, razing, demolition of buildings/structures:

- Non-residential (10,000 sqft+)
- Multifamily residential 4 stories and larger (10,000 sqft+)
- Demolition/Raze (10,000 sqft+)
- Site Work (10,000 sqft+)

# SITE DEVELOPMENT

#### Intent

Address actions related to limiting the negative effects of building on a site, as well as protecting, restoring and enhancing the natural features of the building site and the surrounding environment.

# SITE DEVELOPMENT

- Native and Invasive species
- Site Waste Management
- Heat Island Mitigation
- Site lighting

#### **Appendix A**

- Wildlife corridor
- Infill site selection
- Brownfield site selection
- Site restoration
- Mixed use development
- Changing and Shower Facilities

- Long Term bicycle parking and storage
- Heat island (75-100% compliant)
- Green Roof covering
- Native planting (75-100% compliant)
- Electric Vehicle
   Charging

# MATERIAL RESOURCES

#### Intent

Mitigate the impact of building materials through their lifecycle including extraction, manufacture and disposal through provisions related to material selection, recycling, reuse, renewability, toxicity, durability, and resistance to damage.

# MATERIAL RESOURCES

- Construction Material Management
- Construction Waste Management
- Material Selection (50,000 sqft +)
- Lamps
- Building Moisture Control

#### **Appendix A**

- Waste management (70% compliance)
- Landfill maximum (4 lbs/sqft)
- Material Selection (50-75% compliance)
- Building service life plan
- Design for deconstruction
- Existing building reuse
- Historic building reuse