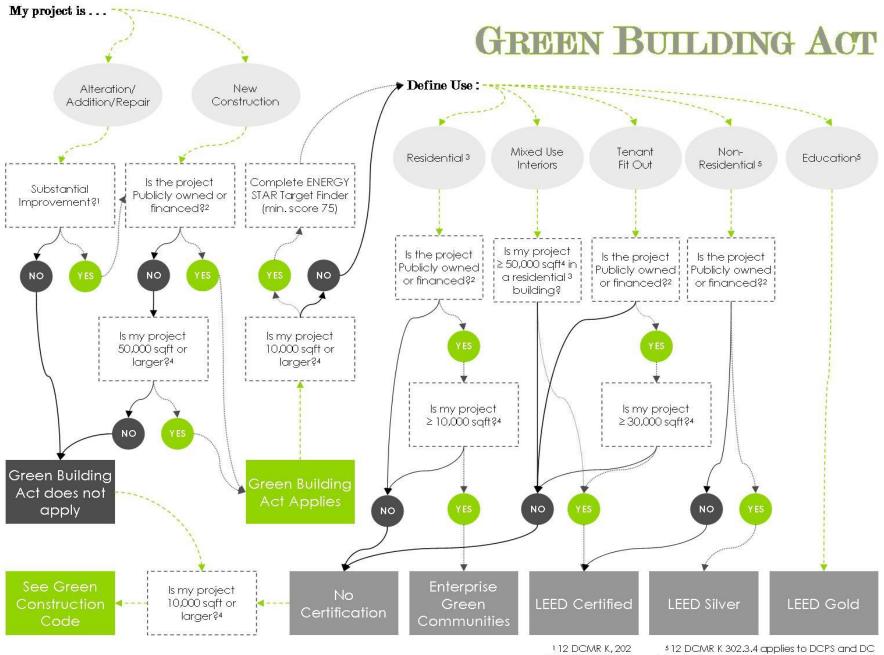

# REGULATIONS

Green Building Act Adopted in 2006

Applies to the design, construction, addition, alteration of buildings or structures:

- Publicly funded (10,000 sqft+)
- Privately funded (50,000 sqft+)

**Applicability** 

Publicly owned or financed project:

- New Construction
- Substantial Improvement
- 10,000 sqft and above

#### Compliance Paths:

- Non-Residential: LEED Silver
- Educational: LEED Gold
- Residential: Green Communities
- Mixed Use Space in Residential Project: LEED Certified
- Tenant Fit Out: LEED Certified

**Applicability** 

Privately owned or financed project:

- New Construction
- Substantial Improvement
- 50,000 sqft and above

#### Compliance Paths:

- Non-Residential: LEED Certified
- Educational: LEED Gold
- Mixed Use Space in Residential Project: LEED Certified
- Residential: No requirements

112 DCMR K, 202 212 DCMR K, 302.2 312 DCMR K, 202 4 Gross floor grea as defined in 11 DCMR. 199 § 12 DCMR K 302.3.4 applies to DCPS and DC public charter schools only, all other educational uses (universities, etc) shall comply with Non-Residential requirements